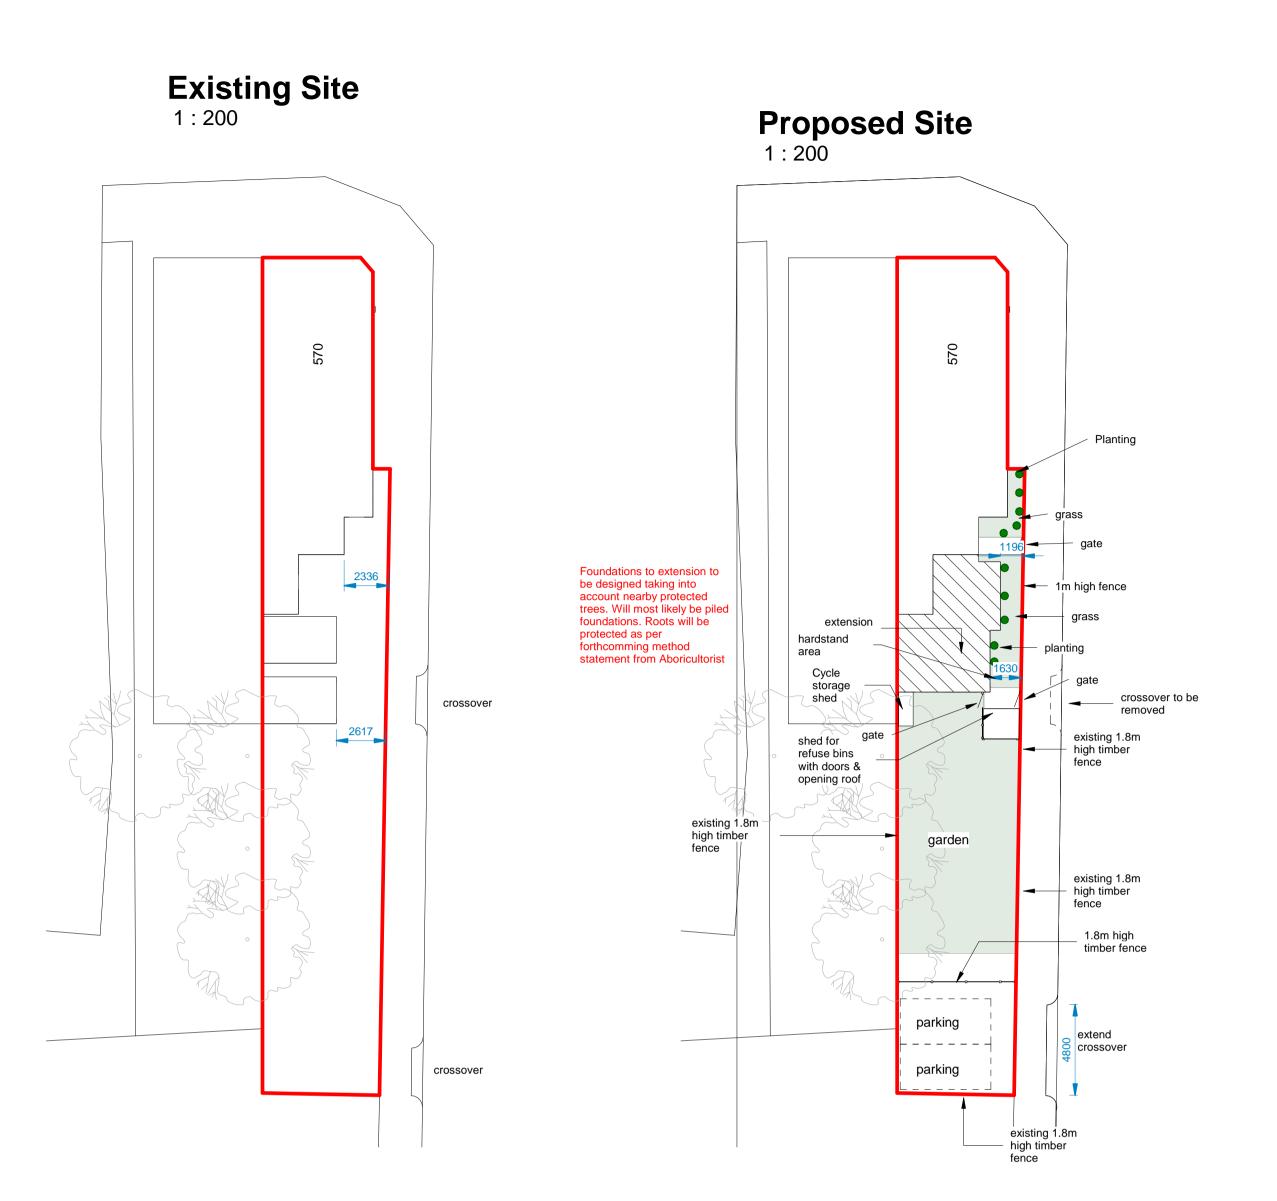

office at 570 Rayleigh Road Eastwood Leigh on Sea

otes

All dimensions and or load-bearing walls to be checked and agreed on site as correct by contractor prior to commencement of works and ordering of materials. Any discrepancies to be reported to DK Building Designs prior to commencement of works. DK Building Designs will accept no responsibility for works commenced on site prior to planning approval (if relevant) and building control approval.