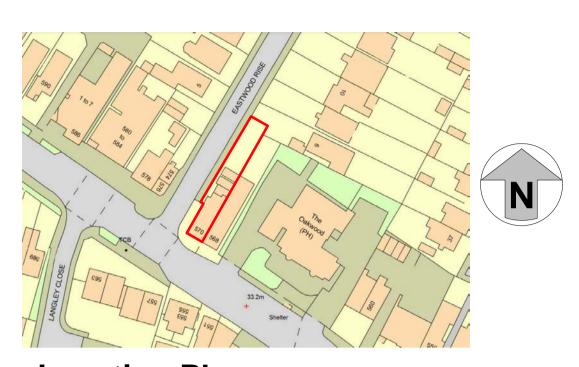

Location Plan
1: 1250

**Proposed 3d Storage Bins** 

Architectural Designs Ltd

Architectural Designers
Planning / Building Consultants

22 Hullbridge Road
Rayleigh
Essex SS6 9NZ

Tel 01268 655700

www.dkbuildingdesigns.co.uk