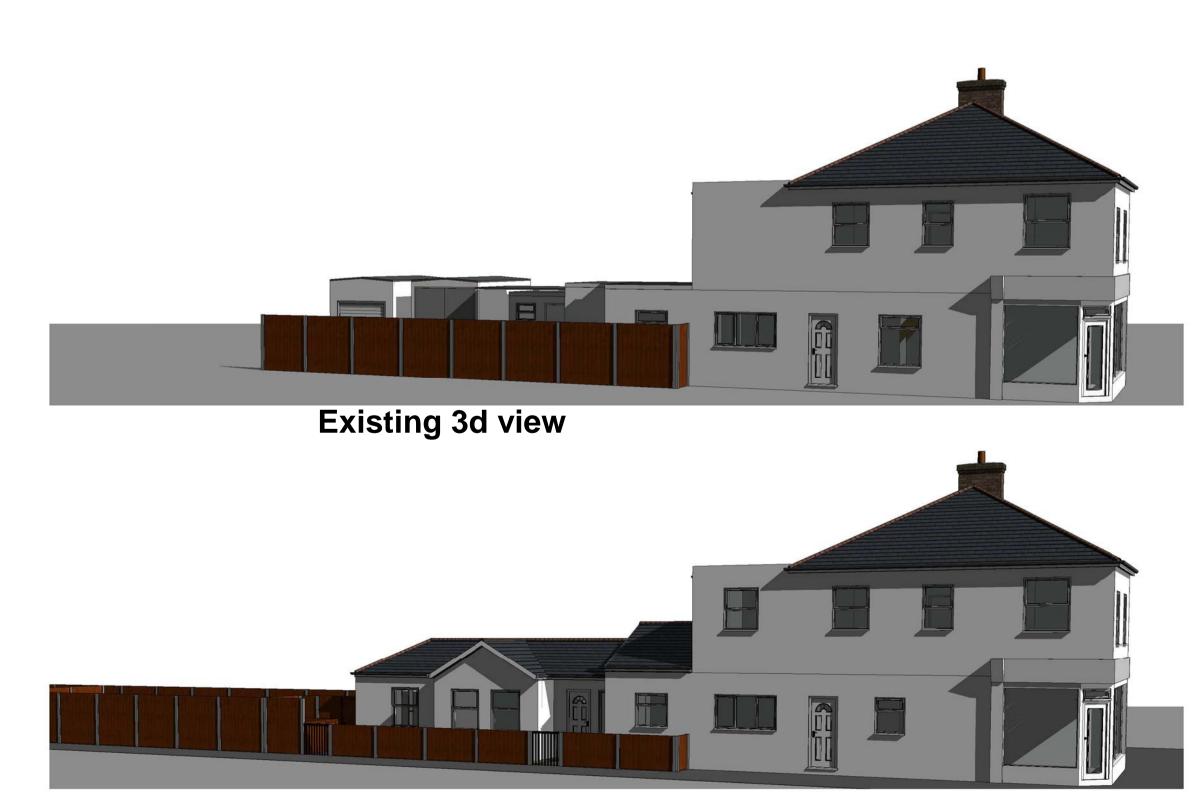

office at 570 Rayleigh Road Eastwood Leigh on Sea

otes

All dimensions and or load-bearing walls to be checked and agreed on site as correct by contractor prior to commencement of works and ordering of materials. Any discrepancies to be reported to DK Building Designs prior to commencement of works. DK Building Designs will accept no responsibility for works commenced on site prior to planning approval (if relevant) and building control approval.